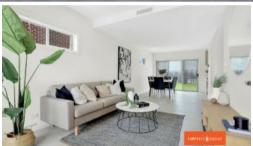

### PREMIUM INCLUSIONS:

- Open Plan Living with combined Family and Dining area
- 40 mm Stone Bench Top with 900mm Stainless Steel Appliances
- Four Generous Size Bedrooms, all with built-in robes
- Master bedroom with ensuite
- Main bathroom with spacious Shower and floor to ceiling tiles
- Ducted air conditioning, Alarm System, Down Lights Throughout
- Remote Control Garage with internal access
- Fully Landscaped & Fenced Backyards with entertaining Patio