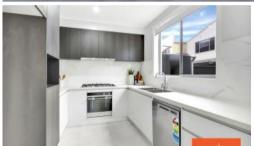

### PREMIUM INCLUSIONS:

- Open Plan Living with combined Family and Dining area
- 40 mm Stone Bench Top with 900mm Stainless Steel Appliances
- Four Generous Size Bedrooms, all with built-in robes
- Master bedroom with ensuite
- Main bathroom with spacious Shower and floor to ceiling tiles
- Ducted air conditioning, Alarm System, Down Lights Throughout
- Remote Control Garage with internal access
- Fully Landscaped & Fenced Backyards with entertaining Patio