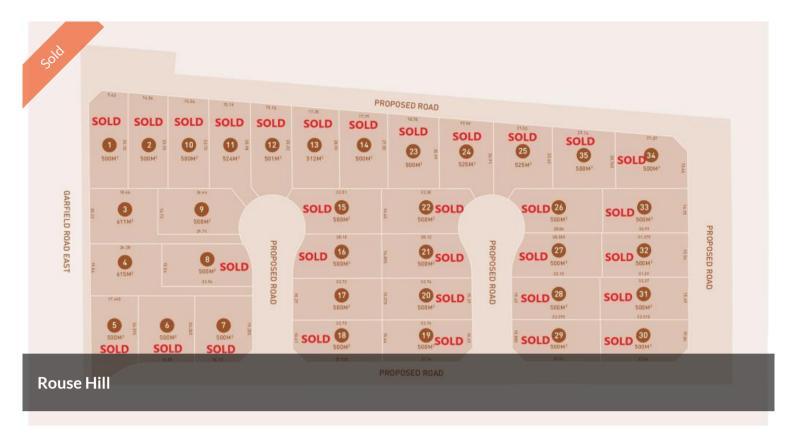

## House & Land For sale

Happy to tee up a meeting with myself or one of my agents in the coming days if you'd like.

Here's what you need to know:

- Land Is registered now & ready to build.
- The estate is opposite a proposed 40,000 square meter future council park and sporting Fields.
- Walking distance to future schools.
- The result is a custom-designed home for the cost of a project home.