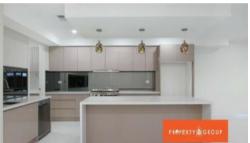

## Features:

- . 1 Bedroom downstairs with built in robe & 4 bedroom upstairs with built in robes . Master bedroom with walk-in and double vanity ensuite
- . Modern kitchen with walk in pantry and lot of storage space.
- . Ducted air-conditioning throughout.
- . Undercover alfresco with modern outdoor kitchen with huge wraparound backyard that's fully fenced.
- . Double lock up garage.
- . Bus stop at your doorstep
- . Walking Distance to Orchard Park
- . 2 Mins Drive to Santa Sophia Catholic College