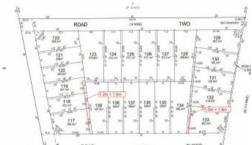

## Highlights of the location are:

- Close proximity to train and metro stations
- Lot sizes ranging from 250sqm to 680 sqm.
- Easy connectivity to the M7/M2, Norwest and Sydney Business Park.
- Very close to the major shopping centers in the vicinity
- Close to major schools in the North West

Land for Sale in Box Hill, **Price** Rouse Hill, Oakville.

**Property** Residential Type

Property 7352

ID

Land 400 m2 Area

**Agent Details** 

Arun Ahuja - 0421 437 682