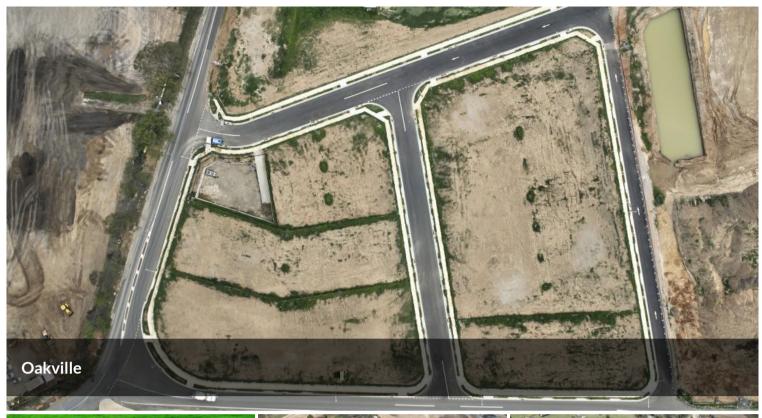

# North East Facing Flat Block

Property 1 Group proudly presents this excellent opportunity of buying a rectangular North East Facing block of land in a new Estate of Oakville, very close to the Hills of Carmel Estate and Carmel Shopping Village.

#### ESTIMATED LAND REGISTRATION MARCH 2024!

Don't miss this opportunity to secure 330sqm block in the prestigious & upcoming suburb of Oakville. Bordered by natural Bushland, Oakville's prime location sets the scene for a peaceful residential setting and outlook, with attractive green spaces and family living. This block of land is conveniently located in an estate that offers you a balanced lifestyle, close to key infrastructure and everything you will ever need to live, grow and prosper. You can easily build a Single or Double Storey Home with Double Garage to suit your family needs.

### Features:

- 330m2 Rectangular Flat Block
- Close to Hills of Carmel Estate and Carmel Shopping Village Box Hill.
- North East Facing
- Opposite to upcoming Sports Oval and Shopping precinct.
- Within the catchment of Oakville Public School
- Close to Arndell Anglican College