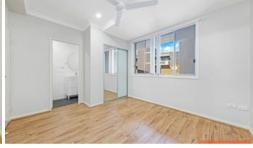

- + Three spacious bedrooms, all with built-in wardrobes + Spacious master suite featuring a modern ensuite
- + Ultra-modern kitchen with stainless steel appliances and a dishwasher
- + Open plan living/dining room enriched with flawless tiles
- + Family bathroom combined with a vanity, shower and bathtub + Sliding doors seamlessly extending onto an oversized balcony
- + Concealed internal laundry
- + Split System Air-conditioning
- + Natural colour scheme throughout and copiousness of natural light
- + Security block with two car spaces and intercom