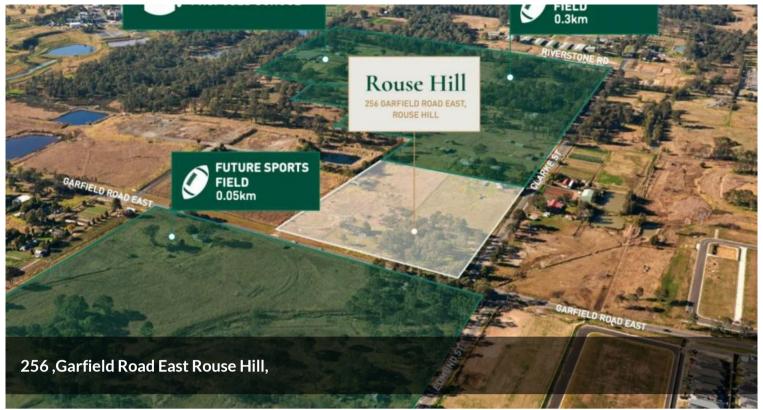

# Features of Your Future Home:

② Customizable Design: This spacious 611-square-meter lot is your blank canvas to create the home you've always envisioned.

2 Proximity to Big Sports Field: Enjoy the convenience of having a large sports field nearby, perfect for active families and sports enthusiasts.

2 **Prime Location:** Nestled in the heart of Rouse Hill, you'll enjoy the perfect blend of suburban serenity and urban convenience. Schools, parks, shopping, and public transport are just moments away.