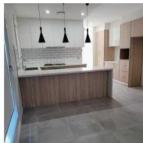

The home offers the following features for your consideration

- \* Spacious formal and Family living areas.
- \* Fully equipped kitchen with stone 40mm stone bench-tops, stainless steel appliances and dishwasher
- \* Spacious 3 bedrooms with built in robes
- \* Ensuite and walk-in wardrobe to master bedroom
- \* Tiled outdoor entertaining patio
- \* Ducted reverse cycle air conditioning
- \* Window furnishings and floor coverings
- \* Down lights