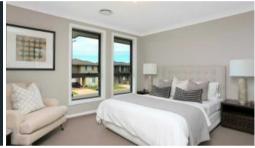

- Contemporary kitchen with stone benchtops, stainless steel appliances, and gas cook-top
- Laminated first floor bedrooms and staircase
- Open plan kitchen, and dining area
- Led downlight throughout the house
- Alarm System & Video Intercom
- Ducted reverse cycle climate control for year-round comfort