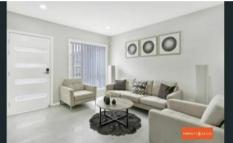

- Contemporary kitchen with stone benchtops, stainless steel appliances, and gas cook-top
- Laminated first floor bedrooms and staircase
- Open plan kitchen, and dining area
- Led downlight throughout the house
- Alarm System & Video Intercom
- Ducted reverse cycle climate control for year-round comfort