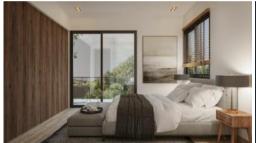

- Contemporary kitchen with stone benchtops, stainless steel appliances, and gas cook-top
- Laminated first floor bedrooms and staircase
- Open plan kitchen, and dining area
- Led downlight throughout the house
- Alarm System & Video Intercom
- Ducted reverse cycle climate control for year-round comfort