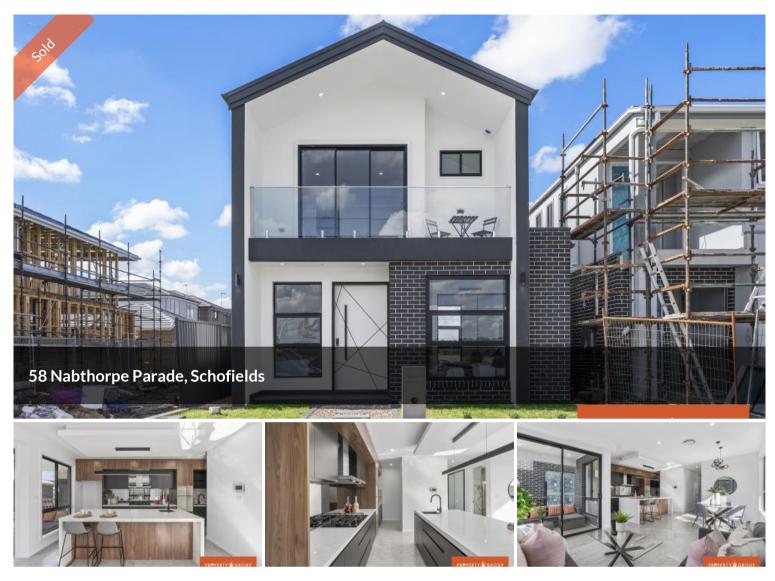

# **?** Stunning Brand New Home Park Facing with Unparalleled Luxury Inclusions! **?**

Property 1 Group proudly presents you with this amazing and wonderful home Nestled in the heart of an exclusive community of AKUNA VISTA, this exceptional masterpiece is ready to redefine your idea of modern living. Experience the epitome of elegance, comfort, and convenience in this thoughtfully designed brand new home that boasts a range of luxury inclusions, setting new standards in contemporary living.

#### 🛏 4 🔊 3 🛱 2 🗔 271 m2

PriceSOLD for \$1,250,000Property TypeResidentialProperty ID87Land Area271 m2

#### Inclusions:

- 4 beds with including 1 bedroom and bathroom downstairs.
- Low maintenance Landscaped garden.
- Double Garage with remote controlled access.
- Fully Luxury Tiled Bathrooms.
- 900 mm Quality stainless steel appliances.
- Ducted air-conditioning.
- LED Downlights throughout the house.
- 60mm island kitchen benchtop with waterfall.
- 2.7 m ceiling heights.