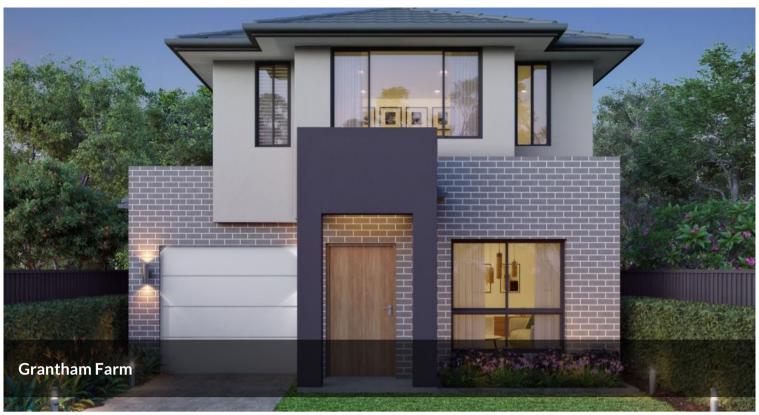

# Ready to move in - Brand new house

Envision your family's exciting future at Crown Hill, a brand new master planned community at Riverstone. Your wonderful new life starts here.

It's a chance to build your dream home and reap the rewards of the dynamic growth of this rapidly transforming township in the North West.

Full Turnkey House.

### **LUXORY INCLUSIONS:**

- 2700mm ceilings to ground floor
- 40mm stone benchtops to kitchen & 20mm to vanities
- Designer polyurethane kitchen with glass splashback & butler's pantry
- 900mm Westinghouse stainless steel appliances incl. gas cooktop, dishwasher, oven & externally ducted rangehood
- Semi-frameless shower screens, wall hung vanities & freestanding bath
- 600x600mm Porcelain tiles throughout including full height tiling to