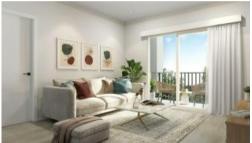

### **LUXORY INCLUSIONS:**

- 2700mm ceilings to ground floor
- 40mm stone benchtops to kitchen & 20mm to vanities
- Designer polyurethane kitchen with glass splashback & butler's pantry
- 900mm Westinghouse stainless steel appliances incl. gas cooktop, dishwasher, oven & externally ducted rangehood
- Semi-frameless shower screens, wall hung vanities & freestanding bath
- 600x600mm Porcelain tiles throughout including full height tiling to