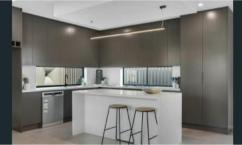

### **LUXORY INCLUSIONS:**

- 2700mm ceilings to ground floor
- 40mm stone benchtops to kitchen & 20mm to vanities
- Designer polyurethane kitchen with glass splashback & butler's pantry
- 900mm Westinghouse stainless steel appliances incl. gas cooktop, dishwasher, oven & externally ducted rangehood
- Semi-frameless shower screens, wall hung vanities & freestanding bath
- 600x600mm Porcelain tiles throughout including full height tiling to