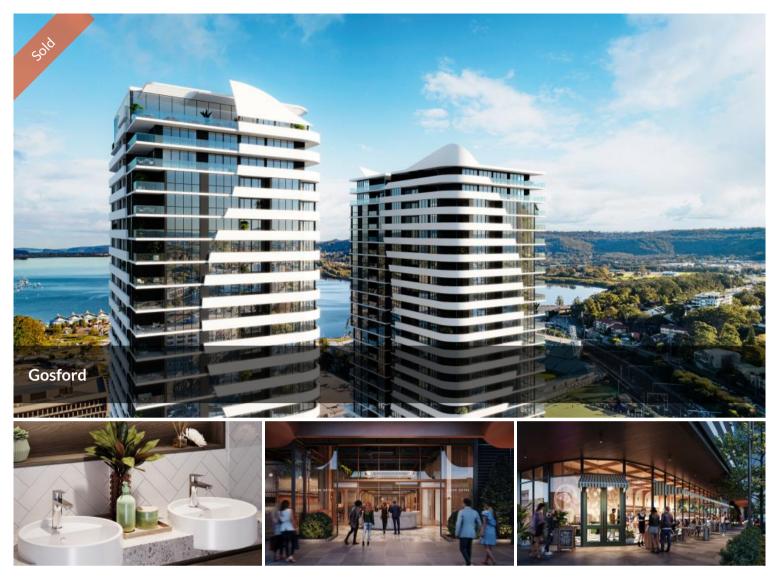

Comprising two buildings of one, two and three bedroom apartments, as well as three and four bedroom penthouses, all with access to a resort-style pool, These residences offer the chance to live at the pinnacle of a highly sought after urban destination. An architecturally exceptional building, complete with striking saillike curves, echoes the boats on nearby Brisbane Waters and cuts an iconic figure on Gosford's skyline.

Designed to harmonize with the environment allowing for complete immersion in understated style, These apartments are a relaxed balance of natural textures, open spaces and modern touches. Architecturally tailored floorplans offer light-filled and tranquil canvases for coastal living with bespoke design elements making the most out of every space. 🚔 2 🔊 2 屏 1

#### Features

natural textures, open spaces and modern touches.

Floor-to-ceiling windows frame for outside views.

ceiling-to-floor blinds.

built-in robes and ducted air conditioning.

Quality Fisher & Paykel appliances, Grohe tapware, Caesar stone benchtops.

white herringbone patterned subway and floor-to-ceiling porcelain tiles in bathroom.

frameless shower screen, elegant lighting, and a built-in ventilation exhaust.