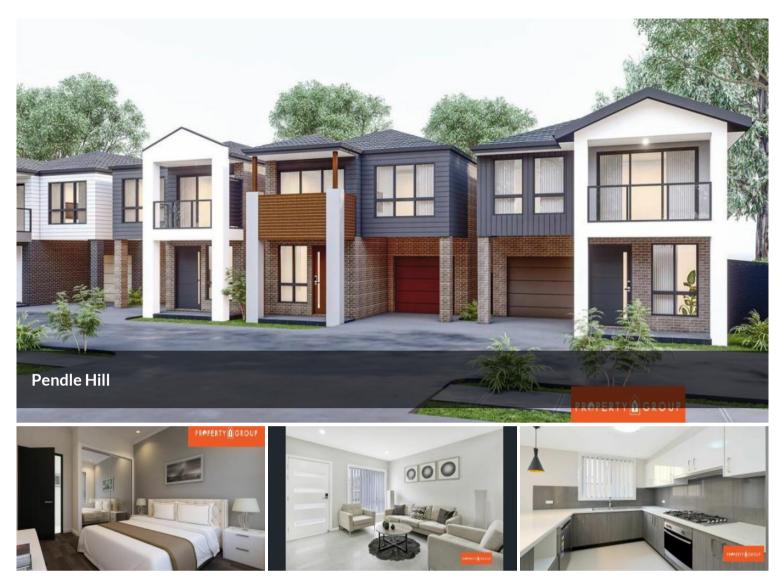

## First Home Buyers Delight.

Property1Group is proud to present these must inspect homes that offers a great location and fantastic extras. This property is on an established suburb in demand with potential for growth due to the location. These beautiful homes comes with elegant modern design, efficient and highly considered floor plans and a level of finish beyond all expectations. This property inspires the most first home buyers or investors to secure it. Set over two levels and boasting fully landscaped backyards, this property is certainly one not to miss.

Short distance to Pendle Hill Public School, Local bus stop, Pendle Hill Train Station and Local Shops.

Features: -

- 4 good size bed rooms with laminated hybrid flooring and built-in wardrobes
- Two bedrooms with ensuite
- Open plan living and dining area
- Modern kitchen appliances with plenty of storage and 40 mm Stone Bench top
- Internal laundry
- Main bathroom with spacious shower and floor to ceiling tiles
- Ducted reverse cycle air conditioning

🛏 4 🔊 3 🛱 1

| Price         | Contact Agent |
|---------------|---------------|
| Property Type | Residential   |
| Property ID   | 9319          |