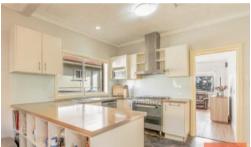

## Features:

- \* Elegant formal lounge room.
- \* Contemporary designed kitchen with bench tops and gas cooktop \* Stainless steel appliances.
- \* 2 generous bedrooms \* 2 bathroom \* Air conditioning
- \* Window furnishings and quality floor coverings