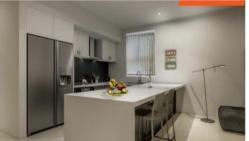

## Features: -

- 3 & 4 good size bed rooms with laminated hybrid flooring and built-in wardrobes
- Master bedrooms with ensuite
- Open plan living and dining area
- Modern kitchen appliances with plenty of storage and 40 mm Stone Bench top
- Internal laundry
- Main bathroom with spacious shower and floor to ceiling tiles
- Ducted reverse cycle air conditioning