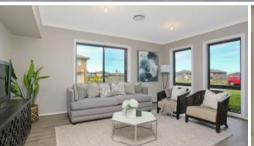

## Features: -

- 3 & 4 good size bed rooms with laminated hybrid flooring and built-in wardrobes
- Master bedrooms with ensuite
- Open plan living and dining area
- Modern kitchen appliances with plenty of storage and 40 mm Stone Bench top
- Internal laundry
- Main bathroom with spacious shower and floor to ceiling tiles
- Ducted reverse cycle air conditioning