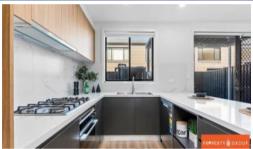

This stunning residence is further enhanced by its features below:

- Contemporary kitchen with 40mm benchtops, stainless steel appliances and gas cook-top
- Open plan kitchen and dining area which opens to an entertainer's patio
- Formal living room
- Ensuite to master bedroom
- Internal access to the Single Lock up garage
- Tiled outdoor entertaining space
- Alarm system