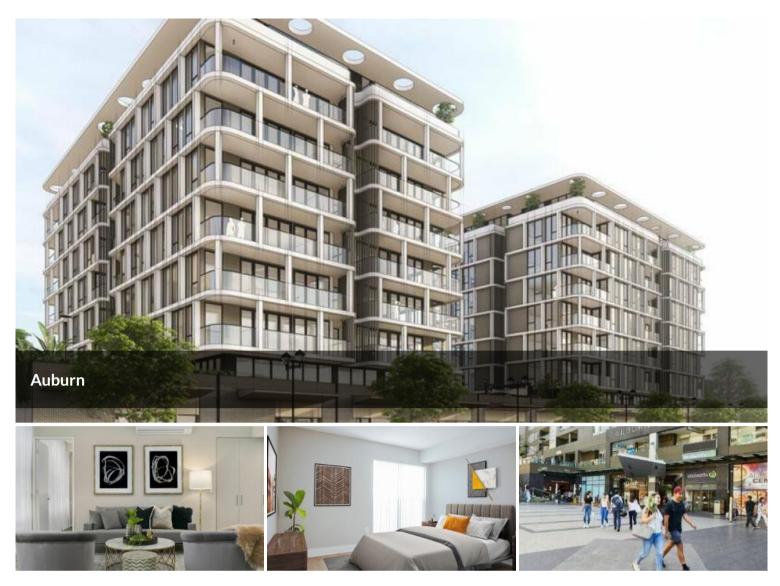

## 3 BEDROOM BRAND NEW APARTMENT READY TO MOVE IN!!

Discover refined living in Auburn! Presenting an exceptional 3-bedroom apartment, impeccably maintained and ready for immediate occupancy. This thoughtfully designed residence boasts modern amenities, a prime location, and spacious interiors. Elevate your lifestyle today.

The apartment offers:

Balconies and terraces extend the living area to seamlessly fuse the indoors with the outdoors, creating a relaxing, airy and spacious environment.

Large and spacious living and bedroom sizes

Car Space and storage cage

Abundance of natural light

Expansive views towards the CBD and Sydney Olympic Park when you step out into the impressive rooftop garden

Open plan living spaces and stylish kitchens give you the perfect place for cooking, dining, entertaining and socializing.

These stunning apartments are a great opportunity for first home buyers, down sizers and definitely a great opportunity for investors.

🔚 3 🔊 2 🗐 2

| Price         | Just Listed |
|---------------|-------------|
| Property Type | Residential |
| Property ID   | 9558        |

## **Office Details**

Property1group OFF 211 20A Lexington Dr Bella Vista, NSW, 2153 Australia 1300 959 558

Prime location close to local stores, cafes and restaurants. 3mins walk to Auburn Train Station -3mins walk to Auburn Central where major shops are located. -5.6KM to Westfield Parramatta. 3.5KM to Costco & Bunnings. Walk in distance to Auburn Park. 6.7KM to Bicentennial Park located in Olympic Park. Surrounded by a diverse selection of Public, Catholic, Islamic and Independent schools catering for children from Kindergarten to Year 12. Contact us for detailed information and to schedule an exclusive viewing experience.