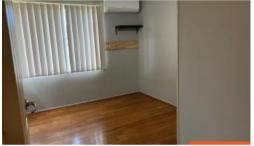

## **Key Features:**

- + Three well sized bedrooms, 2 with ceiling fans, all with mirrored built in wardrobes
- + Spacious kitchen with plenty of cupboard space
- + Good sized lounge with ceiling fan & split system air-conditioning
- + Open plan kitchen and dining room
- + Split system air-conditioning in 2 bedrooms and lounge room
- + Family bathroom with separate shower
- + Internal laundry with toilet
- + Linen cupboard