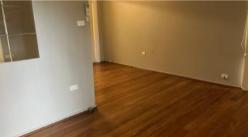

## **Key Features:**

- + Three well sized bedrooms, 2 with ceiling fans, all with mirrored built in wardrobes
- + Spacious kitchen with plenty of cupboard space
- + Good sized lounge with ceiling fan & split system air-conditioning
- + Open plan kitchen and dining room
- + Split system air-conditioning in 2 bedrooms and lounge room
- + Family bathroom with separate shower
- + Internal laundry with toilet
- + Linen cupboard