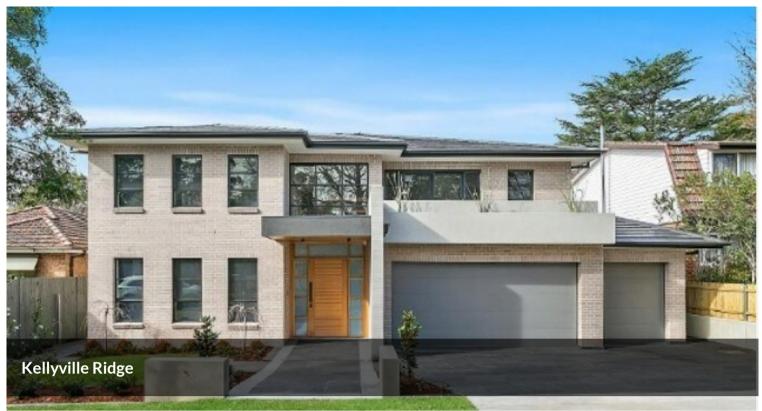

# Sale @Kellyville Ridge - Book your dream Home today !!!

\*\* DONT MISS the Opportunity @Kelyville Ridge - Book your dream Home today!!

### **Key Features:**

- Luxury inclusion most suitable for owner occupiers
- Fully equipped kitchen with 40mm Edged Stone Benchtop
- Premium stainless-steel appliances, gas cooktop, range hood, and oven
- Ducted air-conditioning
- 300mm x 300mm floor tiles
- Frameless shower screens with Black fittings in all bathrooms
- Full turnkey letterbox, turf and fencing
- Coloured concrete driveway

## **4 2 2 2**

Price Book your Dream Home Today @Kellyville Ridge!!

Property
Residential
Type

Property 9716