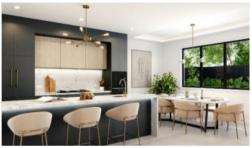

### **Key Features:**

- Luxury inclusion most suitable for owner occupiers
- Fully equipped kitchen with 40mm Edged Stone Benchtop
- Premium stainless-steel appliances, gas cooktop, range hood, and oven
- Ducted air-conditioning
- 300mm x 300mm floor tiles
- Frameless shower screens with Black fittings in all bathrooms
- Full turnkey letterbox, turf and fencing
- Coloured concrete driveway