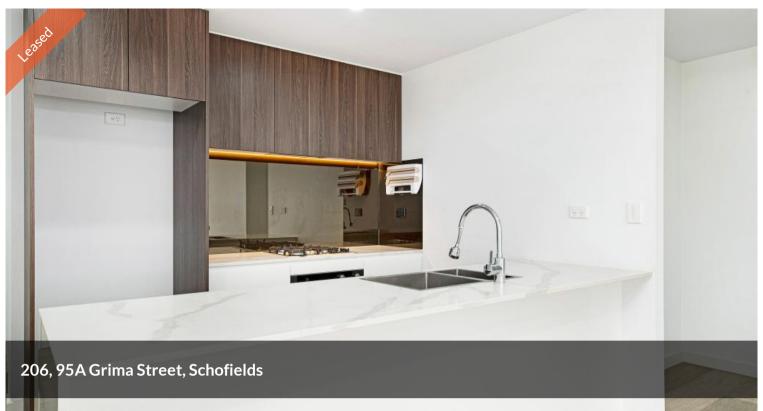

## Features Include:

- \* 3 spacious bedrooms both with built-in robes, master bedroom with ensuite and bath tub.
- \* Large open plan living area, gas heating point
- \* Dining adjacent to kitchen
- \* Ducted air conditioning
- \* Stunning kitchen with gas cooking, stainless steel appliances, above head cupboards and plenty of bench and storage space
- \* Internal laundry& dryer
- \* Big Balcony
- \* Undercover 2 secure parking space with cage.