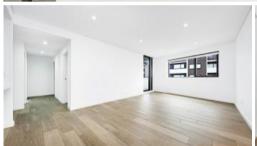

## Features Include:

- \* 3 spacious bedrooms both with built-in robes, master bedroom with ensuite and bath tub.
- \* Large open plan living area, gas heating point
- \* Dining adjacent to kitchen
- \* Ducted air conditioning
- \* Stunning kitchen with gas cooking, stainless steel appliances, above head cupboards and plenty of bench and storage space
- \* Internal laundry& dryer
- \* Big Balcony
- \* Undercover 2 secure parking space with cage.