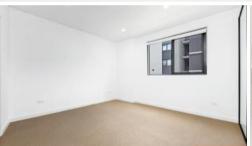

## Features Include:

- \* 3 spacious bedrooms both with built-in robes, master bedroom with ensuite and bath tub.
- \* Large open plan living area, gas heating point
- \* Dining adjacent to kitchen
- \* Ducted air conditioning
- \* Stunning kitchen with gas cooking, stainless steel appliances, above head cupboards and plenty of bench and storage space
- \* Internal laundry& dryer
- \* Big Balcony
- \* Undercover 2 secure parking space with cage.