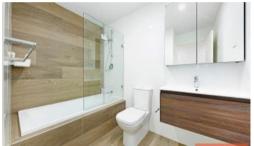

## Features Include:

- \* 3 spacious bedrooms both with built-in robes, master bedroom with ensuite and bath tub.
- \* Large open plan living area, gas heating point
- \* Dining adjacent to kitchen
- \* Ducted air conditioning
- \* Stunning kitchen with gas cooking, stainless steel appliances, above head cupboards and plenty of bench and storage space
- \* Internal laundry& dryer
- \* Big Balcony
- \* Undercover 2 secure parking space with cage.