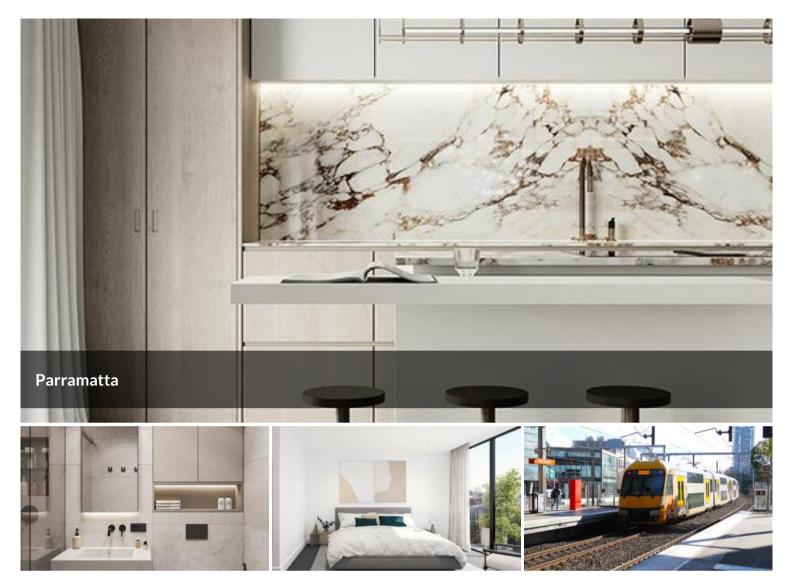

## Location! Location! Location!

- 10 mins walk to Parramatta Train Station.
- 10mins walk to Parramatta Square & Westfield Parramatta.
- 1 min walk to Parramatta Light Rail.
- 10 mins walk to Parramatta Ferry.
- 10 mins walk to upcoming Parramatta Metro station which is due in 2030.
- 7 mins drive to Parramatta Aquatic Centre.
- Walk in distance to upcoming Shopping Centre, Sporting Precinct, Parks & café.
- 6 mins drive to Parramatta Park.

### ? Key Features:

- Apartment's finishes and layout reflects your unique style and needs.
- Prestigious address in the heart of second CBD.
- Access to cutting-edge amenities, like a communal spaces, shopping centers, parks and kids playground area.
- Enjoy the 360 degree view from the top of the apartment with some nice food and drinks.
- Gourmet Kitchen with marble benchtops, sophisticated gold tapwares, top-of-the-line appliances and sleek finishes.
- Spacious Bedrooms with hypoallergenic carpets that offer comfort and tranquility.
- Secure Parking with dedicated parking and storage spaces.