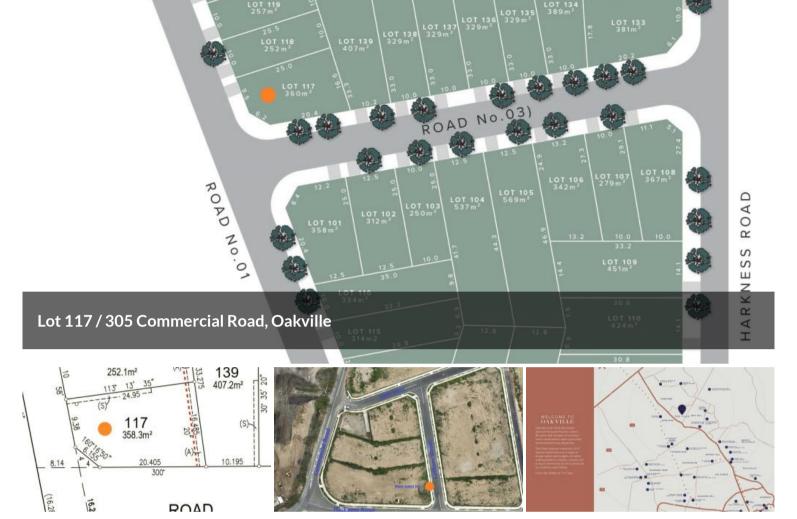

## OAKVILLE'S PREMIUM LOCATION NOW SELLING AT AFFORDABLE PRICE

GREAT OPPORTUNITY TO BUY YOUR PARCEL OF LAND! ANTICIPATED REGISTRATION APRIL 2024!

Don't miss this opportunity to secure 358sqm block in the prestigious & upcoming suburb of Oakville. Bordered by natural Bushland, Oakville's prime location sets the scene for a peaceful residential setting and outlook, with attractive green spaces and family living. This block of land is conveniently located in an estate that offers you a balanced lifestyle, close to key infrastructure and everything you will ever need to live, grow and prosper. You can easily build a beautiful Single or Double Storey Home with Double Garage to suit yours and your family's needs.

□ 358 m2

PREMIUM 358SQM

Price CORNER BLOCK IN

**OAKVILLE** 

Property

Residential

Type

Property 9882

ID

Land

358 m2

Area

Bobby Makkar - 0473 483 271 Sushil Rathee - 0450 091 936